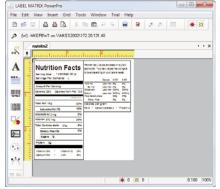

TEKLYNX Subscription Licensing is available for LABEL MATRIX and is a cost-effective option that keeps your label design process running.

**Nutrition Label Sample** 