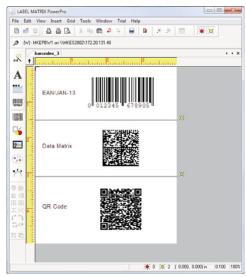

**Barcode Examples** 

## **LABEL MATRIX Is:**

- **Designed for Small Companies** LABEL MATRIX is scaled to meet the needs of small environments and powerful enough to handle advanced labeling projects.
- Easy to Use Beginning to experienced users can use this application for all labeling requirements. The intuitive interface makes it easy to navigate, while the wizards make it easy to design and print.
- Feature-Rich LABEL MATRIX is full of useful features including date offsets to adjust the current date by a certain interval (often used for best-by and expiration dates), counters to add serialization and incrementing values to your labels, and 2D barcodes, including Data Matrix and QR Codes, which are capable of encoding a large amount of data or even links directly to a website into a very small space.