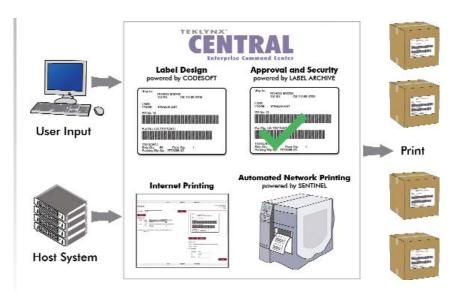

## **TEKLYNX CENTRAL**

TEKLYNX CENTRAL combines the widely used TEKLYNX enterprise software CODESOFT, SENTINEL, and LABEL ARCHIVE into a single solution that supports your manufacturing environment. TEKLYNX CENTRAL is a single integrated label management system designed specifically to help you meet industry specifications.

TEKLYNX CENTRAL's single installation reduces the complexity of managing an enterprise solution. The coordinated licensing of all TEKLYNX applications allows administration of all users across the organization from a single source. System administrators can configure settings for the printing interface, label approval, and reporting modules from a single, web-based Command Center.

## **TEKLYNX CENTRAL Includes:**

- A label designer that can pull information from your existing systems.
- A label approval module that offers up to three tiers of authorization.
- An automated network printing module that can manage hundreds of printers in multiple locations from a single server.
- Custom reporting options that provide complete document history and activity logs.
- A browser-based user interface for label selection and printing.

## Manage your manufacturing process with a single solution

TEKLYNX CENTRAL can increase efficiency in your manufacturing operations. How?

- Integrated applications eliminate compatibility issues. The market-proven solutions provided by TEKLYNX are designed to work together. Our controlled development process keeps applications in sync and provides a stable solution your organization can rely on.
- Web-based access eliminates the need for individual workstation installations. By reducing costly system maintenance and software upgrades, you can spend less time managing your software and more time managing your business.
- A controlled environment provides the security you need to ensure accuracy. A defined business process can be enforced at every level, restricting access to only the printers, labels, and tasks a user needs to perform their job.
- A customizable printing interface reduces errors and misprints. Administrators can customize the printing interface based on who is logged in. Complex printing processes can be reduced to a simple set of steps that is easy for any user to master.
- Web-based administration introduces flexible management. All administrative functions for the printing interface are done through the web, making it possible to control the printing system from virtually anywhere in the world.